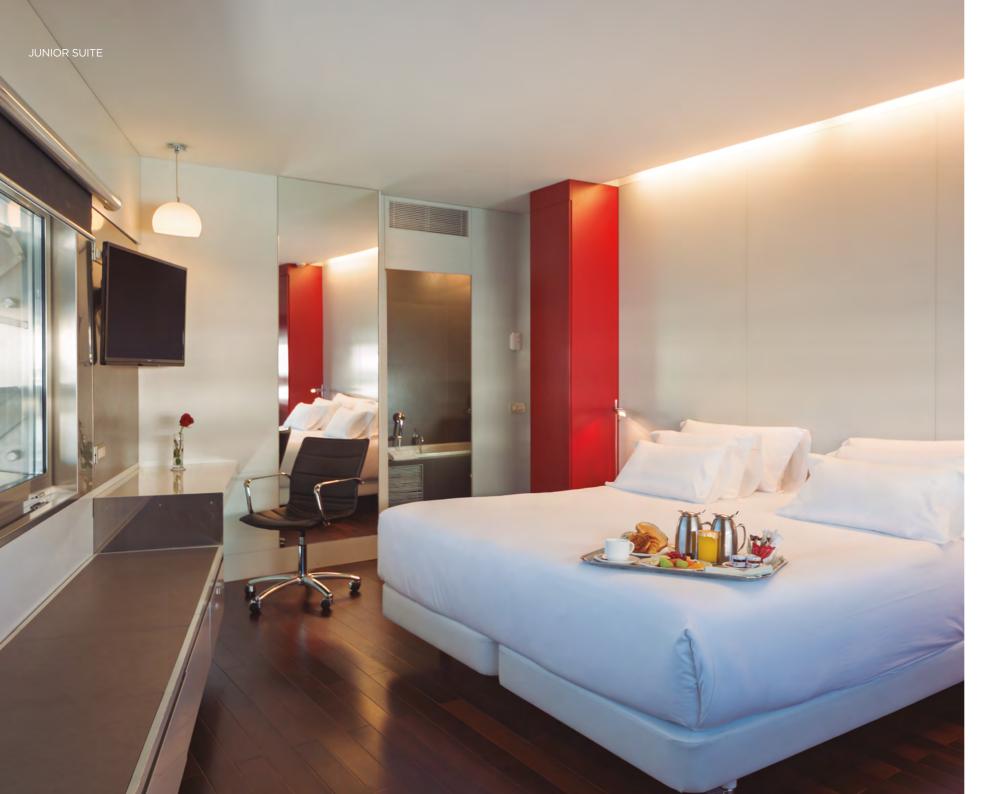

### Junior Suites 55 m<sup>2</sup>

Elegantly furnished rooms with views of the park and a separate living room. Includes a bathrobe, slippers, a special culinary treat and free access to the SPA.