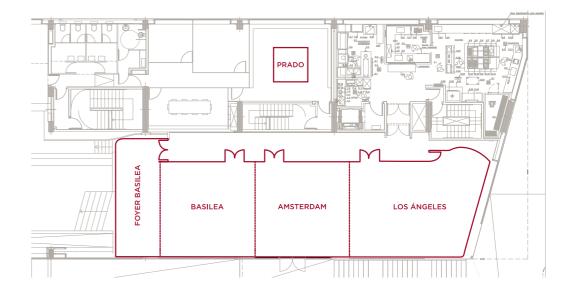

# **Function Rooms**

More than 1,200 m<sup>2</sup> of space for organizing all kinds of events and meetings with a total of 10 divisible independent function rooms. A maximum height of 4.75 m with room for up to 650 guests in an open-concept space. We also have a Foyer and a Gallery in the public area where guests can enjoy our Tempting Breaks.

## Function rooms and room capacities

| FIRST FLOOR 1 (P1)                            |      |              |          |           |         |           |         |         |         |                          |
|-----------------------------------------------|------|--------------|----------|-----------|---------|-----------|---------|---------|---------|--------------------------|
| FUNCTION ROOM NAME                            |      | AREA<br>(m²) | Cocktail | Boardroom | Banquet | Classroom | Theater | U-Shape | Cabaret | Natura <u>l</u><br>Light |
| L'Auditori                                    | 4,75 | 76           | 76       | 30        | 50      | 36        | 60      | 27      | 35      | X                        |
| Kursaal                                       | 4,75 | 46           | 30       | 24        | 30      | 20        | 40      | 18      | 21      |                          |
| Mérida                                        | 4,75 | 58           | 50       | 24        | 40      | 36        | 50      | 18      | 35      |                          |
| Foyer, public area not available for meetings | 4,75 | 200          | 200      | -         | 150     | -         | -       | -       | -       | X                        |
| Berlin                                        | 4,75 | 122          | 100      | 46        | 100     | 67        | 130     | 40      | 63      |                          |
| Estocolmo                                     | 4,75 | 84           | 70       | 32        | 60      | 50        | 80      | 30      | 42      |                          |
| Barcelona                                     | 4,75 | 228          | 200      | 72        | 200     | 150       | 230     | 66      | 120     | X                        |
| Gallery                                       | 2,9  | 240          | -        | -         | -       | -         | -       | -       | -       | X                        |
| L'Auditori + Kursaal                          | 4,75 | 122          | 120      | 50        | 90      | 60        | 120     | 50      | 56      | X                        |
| Berlín + Estocolmo                            | 4,75 | 210          | 210      | 72        | 180     | 120       | 210     | 66      | 112     |                          |
| Berlín + Estocolmo+ Barcelona                 | 4,75 | 438          | 440      | 138       | 400     | 267       | 500     | 135     | 270     | X                        |
| Estocolmo + Barcelona                         | 4,75 | 312          | 290      | 98        | 260     | 200       | 310     | 92      | 162     | X                        |
| Mérida + Foyer                                | 4,75 | 258          | 300      | -         | -       | -         | -       | -       | -       | X                        |
| Foyer + Berlín                                | 4,75 | 322          | 330      | -         | -       | -         | -       | -       | -       | X                        |
| Mérida + Foyer + Berlín                       | 4,75 | 380          | 400      | -         | -       | -         | -       | -       | -       | X                        |
| Mérida + Foyer + Berlín + Estocolmo           | 4,75 | 464          | 500      | -         | -       | -         | -       | -       | -       | X                        |
| Foyer + Berlín + Estocolmo                    | 4,75 | 410          | 400      | -         | -       | -         | -       | -       | -       | X                        |
| Foyer + Berlín + Estocolmo + Barcelona        | 4,75 | 638          | 600      | -         | 620     | -         | -       | -       | -       | X                        |
| L'illa (Mérida + Foyer + Berlín + Barcelona)  | 4,75 | 910          | 800      | -         | 670     | -         | -       | -       | -       | X                        |

# Function rooms and room capacities

| PARK FLOOR (PP)                               |               |              |          |           |         |           |         |         |         |                  |
|-----------------------------------------------|---------------|--------------|----------|-----------|---------|-----------|---------|---------|---------|------------------|
| FUNCTION ROOM NAME                            | HEIGHT<br>(m) | AREA<br>(m²) | Cocktail | Boardroom | Banquet | Classroom | Theater | U-Shape | Cabaret | Natural<br>Light |
| Prado                                         | 2,5           | 36           | 20       | 18        | 20      | 18        | 30      | 15      | 21      | X                |
| Basilea                                       | 3,5           | 42           | 40       | 16        | 30      | 26        | 40      | 21      | 21      | X                |
| Ámsterdam                                     | 3,5           | 50           | 40       | 16        | 40      | 25        | 40      | 21      | 28      | X                |
| Los Ángeles                                   | 3,5           | 87           | 80       | 23        | 80      | 54        | 65      | 29      | 42      | X                |
| Basilea + Ámsterdam                           | 3,5           | 92           | 80       | 36        | 80      | 68        | 84      | 41      | 56      | X                |
| Ámsterdam + Los Ángeles                       | 3,5           | 137          | 120      | 44        | 120     | 95        | 124     | 49      | 56      | X                |
| Constanza (Basilea + Ámsterdam + Los Ángeles) | 3,5           | 179          | 160      | 64        | 160     | 130       | 160     | 69      | 105     | X                |