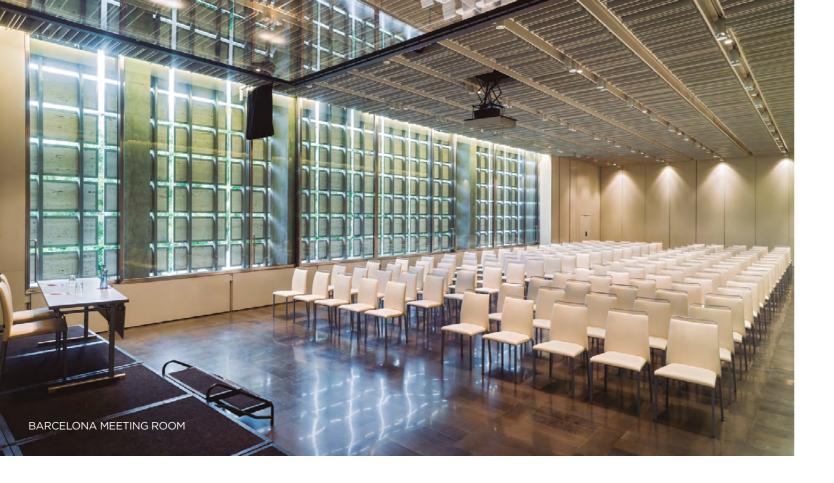

| BARCELONA            | A large, well-lit and modern function room with plenty of natural light, designed by Rafael Moneo. The 225 m <sup>2</sup> of open-plan space makes this room the Hotel's plenary hall and an ideal venue for all types of events. With 4.75 m between the floor and ceiling, you will have all the space you need to assemble cutting-edge audiovisual equipment for your events.       |
|----------------------|-----------------------------------------------------------------------------------------------------------------------------------------------------------------------------------------------------------------------------------------------------------------------------------------------------------------------------------------------------------------------------------------|
| ESTOCOLMO            | A divisible room measuring 84 m2 and equipped with state-of-the-art technology and all the technical support you need to make sure your meetings go according to plan.                                                                                                                                                                                                                  |
| BERLÍN               | This spacious 122 m2 function room with adjustable lighting and a projector will give you the best results for any type of meeting or event you host.                                                                                                                                                                                                                                   |
| FOYER AND<br>GALLERY | Public area with great views of L'illa park to make the meeting more pleasant with our carefully prepared Tempting Breaks. Patio available.                                                                                                                                                                                                                                             |
| MÉRIDA               | A soundproof function room with adjustable lighting, high-tech audiovisual equipment and high-quality furniture. This room comes equipped with SMART ROOM technology including two 74" plasma screens with an interactive white board feature and the Lync* conference system which will transform your meetings into high-performance virtual experiences.                             |
| KURSAAL              | 43 m <sup>2</sup> of open-plan space that adapts to your needs with adjustable lighting and folding walls.                                                                                                                                                                                                                                                                              |
| L'AUDITORI           | A high-ceilinged room with direct outdoor access to a patio. Filled with natural light and high-tech equipment it has all the elements you need for a successful meeting or event.                                                                                                                                                                                                      |
| LOS ANGELES          | A spacious function room measuring 87m2 with large windows that offer great views of L'Illa park and bathe the room in natural light. It has room for up to 80 guests in the banquet or cocktail layout and it is equipped with state-of-the-art technology and all the technical support you need to ensure that your meetings or private events are exactly what you want them to be. |
| AMSTERDAM            | A function room measuring 50m² with natural light and space for up to 40 guests seated in the banquet layout or 25 in the classroom layout as well as all the technical support needed to dazzle guests attending your meetings or events.                                                                                                                                              |
| BASILEA              | Located next to Gastrobar Don Giovanni, this room is overflowing with natural light and offers wonderful views of park L'illa, creating a pleasant atmosphere for your meetings. Room for 30 guests in the banquet layout and for 40 in the theater layout.                                                                                                                             |
| PRADO                | Located next to Gastrobar Don Giovanni, this room overlooks the street below the hotel and receives plenty of natural light creating a pleasant atmosphere for your meetings.                                                                                                                                                                                                           |