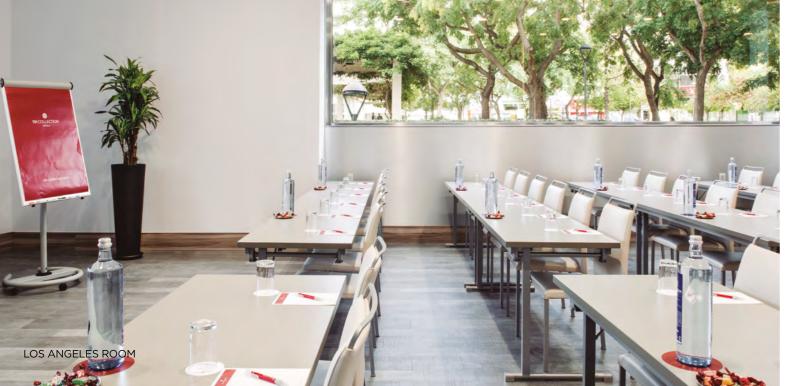

| BARCELONA            | A large, well-lit and modern function room with plenty of natural light, designed by Rafael Moneo. The 225 m <sup>2</sup> of open-plan space makes this room the Hotel's plenary hall and an ideal venue for all types of events. With 4.75 m between the floor and ceiling, you will have all the space you need to assemble cutting-edge audiovisual equipment for your events.       |
|----------------------|-----------------------------------------------------------------------------------------------------------------------------------------------------------------------------------------------------------------------------------------------------------------------------------------------------------------------------------------------------------------------------------------|
| ESTOCOLMO            | A divisible room measuring 84 m2 and equipped with state-of-the-art technology and all the technical support you need to make sure your meetings go according to plan.                                                                                                                                                                                                                  |
| BERLÍN               | This spacious 122 m2 function room with adjustable lighting and a projector will give you the best results for any type of meeting or event you host.                                                                                                                                                                                                                                   |
| FOYER AND<br>GALLERY | Public area with great views of L'illa park to make the meeting more pleasant with our carefully prepared Tempting Breaks. Patio available.                                                                                                                                                                                                                                             |
| MÉRIDA               | A soundproof function room with adjustable lighting, high-tech audiovisual equipment and high-quality furniture. This room comes equipped with SMART ROOM technology including two 74" plasma screens with an interactive white board feature and the Lync* conference system which will transform your meetings into high-performance virtual experiences.                             |
| KURSAAL              | 43 m <sup>2</sup> of open-plan space that adapts to your needs with adjustable lighting and folding walls.                                                                                                                                                                                                                                                                              |
| L'AUDITORI           | A high-ceilinged room with direct outdoor access to a patio. Filled with natural light and high-tech equipment it has all the elements you need for a successful meeting or event.                                                                                                                                                                                                      |
| LOS ANGELES          | A spacious function room measuring 87m2 with large windows that offer great views of L'Illa park and bathe the room in natural light. It has room for up to 80 guests in the banquet or cocktail layout and it is equipped with state-of-the-art technology and all the technical support you need to ensure that your meetings or private events are exactly what you want them to be. |
| AMSTERDAM            | A function room measuring 50m² with natural light and space for up to 40 guests seated in the banquet layout or 25 in the classroom layout as well as all the technical support needed to dazzle guests attending your meetings or events.                                                                                                                                              |
| BASILEA              | Located next to Gastrobar Don Giovanni, this room is overflowing with natural light and offers wonderful views of park L'illa, creating a pleasant atmosphere for your meetings. Room for 30 guests in the banquet layout and for 40 in the theater layout.                                                                                                                             |
| PRADO                | Located next to Gastrobar Don Giovanni, this room overlooks the street below the hotel and receives plenty of natural light creating a pleasant atmosphere for your meetings.                                                                                                                                                                                                           |