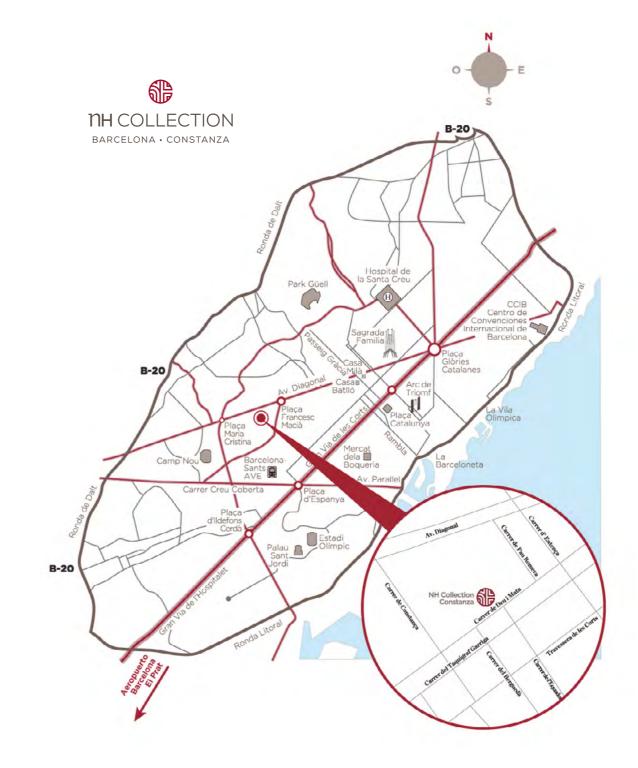

The NH Collection Barcelona Constanza hotel, designed by renowned Spanish architect
Rafael Moneo, is located in the heart of Barcelona's financial district. Nearby is the L'illa shopping
mall which offers a broad range of options for shopping and leisure activities.

The hotel's location makes it easy for guests to reach the city's tourist attractions.

### MAGNIFICENT LOCATION

300 meters from the Avenida Diagonal next to the L'illa shopping mall
A 15-minute walk away from the F.C. Barcelona Camp Nou Stadium
Easy access to the El Prat airport and main train stations
A few minutes away from the Palacio de Congresos convention hall