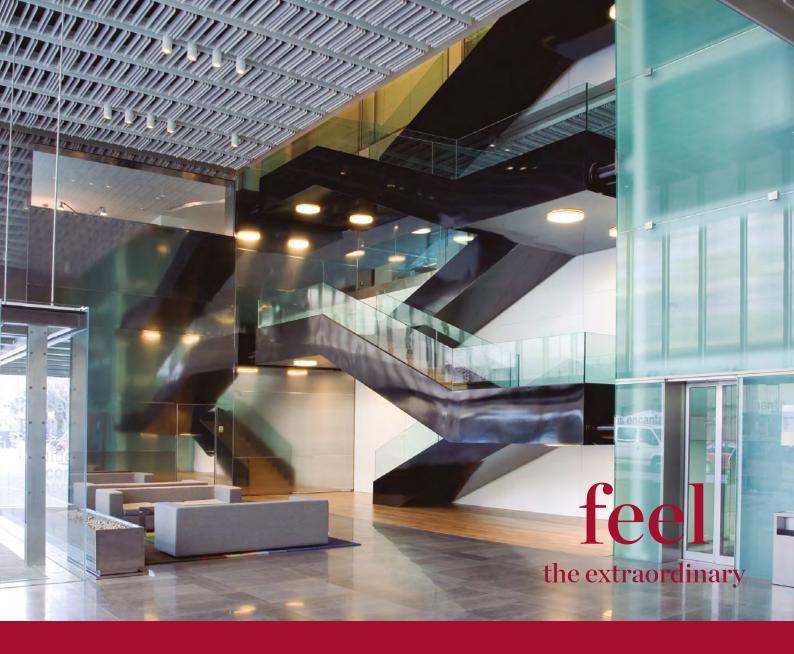

# The avant-garde style of Barcelona

The NH Collection Constanza offers guests 6 floors of stylish, avant-garde exterior rooms with abundant natural light and wood flooring.