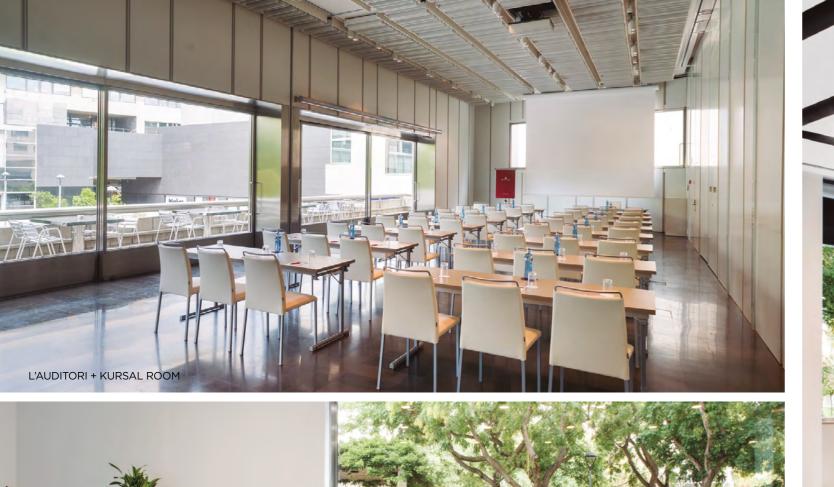

| BARCELONA            | A large, well-lit and modern function room with plenty of natural light, designed by Rafael Moneo. The 225 m <sup>2</sup> of open-plan space makes this room the Hotel's plenary hall and an ideal venue for all types of events. With 4.75 m between the floor and ceiling, you will have all the space you need to assemble cutting-edge audiovisual equipment for your events.       |
|----------------------|-----------------------------------------------------------------------------------------------------------------------------------------------------------------------------------------------------------------------------------------------------------------------------------------------------------------------------------------------------------------------------------------|
| ESTOCOLMO            | A divisible room measuring 84 m2 and equipped with state-of-the-art technology and all the technical support you need to make sure your meetings go according to plan.                                                                                                                                                                                                                  |
| BERLÍN               | This spacious 122 m2 function room with adjustable lighting and a projector will give you the best results for any type of meeting or event you host.                                                                                                                                                                                                                                   |
| FOYER AND<br>GALLERY | Public area with great views of L'illa park to make the meeting more pleasant with our carefully prepared Tempting Breaks. Patio available.                                                                                                                                                                                                                                             |
| MÉRIDA               | A soundproof function room with adjustable lighting, high-tech audiovisual equipment and high-quality furniture. This room comes equipped with SMART ROOM technology including two 74" plasma screens with an interactive white board feature and the Lync* conference system which will transform your meetings into high-performance virtual experiences.                             |
| KURSAAL              | 43 m <sup>2</sup> of open-plan space that adapts to your needs with adjustable lighting and folding walls.                                                                                                                                                                                                                                                                              |
| L'AUDITORI           | A high-ceilinged room with direct outdoor access to a patio. Filled with natural light and high-tech equipment it has all the elements you need for a successful meeting or event.                                                                                                                                                                                                      |
| LOS ANGELES          | A spacious function room measuring 87m2 with large windows that offer great views of L'Illa park and bathe the room in natural light. It has room for up to 80 guests in the banquet or cocktail layout and it is equipped with state-of-the-art technology and all the technical support you need to ensure that your meetings or private events are exactly what you want them to be. |
| AMSTERDAM            | A function room measuring 50m² with natural light and space for up to 40 guests seated in the banquet layout or 25 in the classroom layout as well as all the technical support needed to dazzle guests attending your meetings or events.                                                                                                                                              |
| BASILEA              | Located next to Gastrobar Don Giovanni, this room is overflowing with natural light and offers wonderful views of park L'illa, creating a pleasant atmosphere for your meetings. Room for 30 guests in the banquet layout and for 40 in the theater layout.                                                                                                                             |
| PRADO                | Located next to Gastrobar Don Giovanni, this room overlooks the street below the hotel and receives plenty of natural light creating a pleasant atmosphere for your meetings.                                                                                                                                                                                                           |