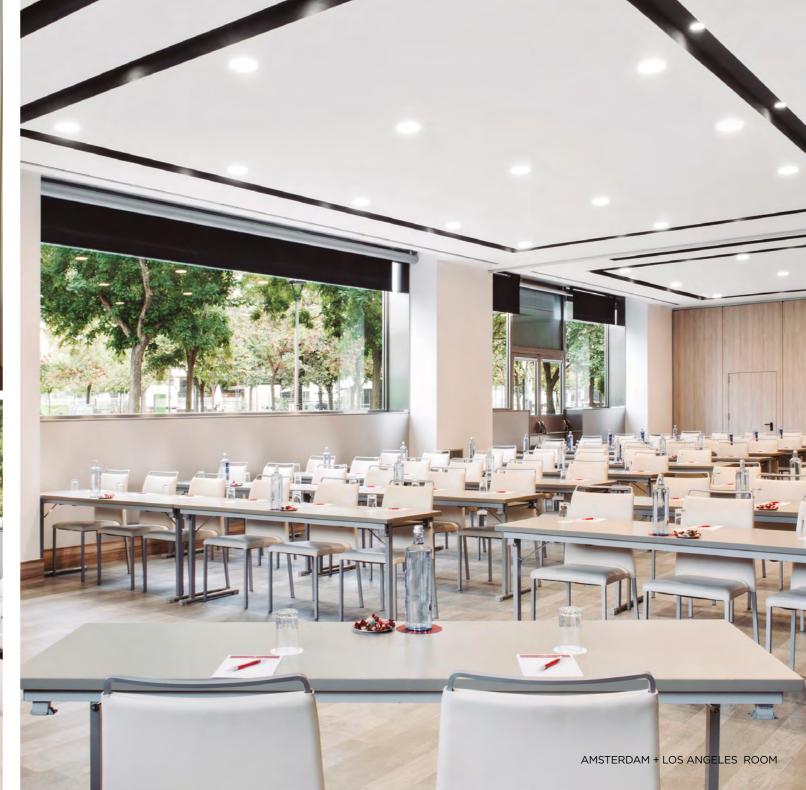

| BARCELONA            | A large, well-lit and modern function room with plenty of natural light, designed by Rafael Moneo. The 225 m <sup>2</sup> of open-plan space makes this room the Hotel's plenary hall and an ideal venue for all types of events. With 4.75 m between the floor and ceiling, you will have all the space you need to assemble cutting-edge audiovisual equipment for your events.       |
|----------------------|-----------------------------------------------------------------------------------------------------------------------------------------------------------------------------------------------------------------------------------------------------------------------------------------------------------------------------------------------------------------------------------------|
| ESTOCOLMO            | A divisible room measuring 84 m2 and equipped with state-of-the-art technology and all the technical support you need to make sure your meetings go according to plan.                                                                                                                                                                                                                  |
| BERLÍN               | This spacious 122 m2 function room with adjustable lighting and a projector will give you the best results for any type of meeting or event you host.                                                                                                                                                                                                                                   |
| FOYER AND<br>GALLERY | Public area with great views of L'illa park to make the meeting more pleasant with our carefully prepared Tempting Breaks. Patio available.                                                                                                                                                                                                                                             |
| MÉRIDA               | A soundproof function room with adjustable lighting, high-tech audiovisual equipment and high-quality furniture. This room comes equipped with SMART ROOM technology including two 74" plasma screens with an interactive white board feature and the Lync* conference system which will transform your meetings into high-performance virtual experiences.                             |
| KURSAAL              | 43 m <sup>2</sup> of open-plan space that adapts to your needs with adjustable lighting and folding walls.                                                                                                                                                                                                                                                                              |
| L'AUDITORI           | A high-ceilinged room with direct outdoor access to a patio. Filled with natural light and high-tech equipment it has all the elements you need for a successful meeting or event.                                                                                                                                                                                                      |
| LOS ANGELES          | A spacious function room measuring 87m2 with large windows that offer great views of L'Illa park and bathe the room in natural light. It has room for up to 80 guests in the banquet or cocktail layout and it is equipped with state-of-the-art technology and all the technical support you need to ensure that your meetings or private events are exactly what you want them to be. |
| AMSTERDAM            | A function room measuring 50m² with natural light and space for up to 40 guests seated in the banquet layout or 25 in the classroom layout as well as all the technical support needed to dazzle guests attending your meetings or events.                                                                                                                                              |
| BASILEA              | Located next to Gastrobar Don Giovanni, this room is overflowing with natural light and offers wonderful views of park L'illa, creating a pleasant atmosphere for your meetings. Room for 30 guests in the banquet layout and for 40 in the theater layout.                                                                                                                             |
| PRADO                | Located next to Gastrobar Don Giovanni, this room overlooks the street below the hotel and receives plenty of natural light creating a pleasant atmosphere for your meetings.                                                                                                                                                                                                           |