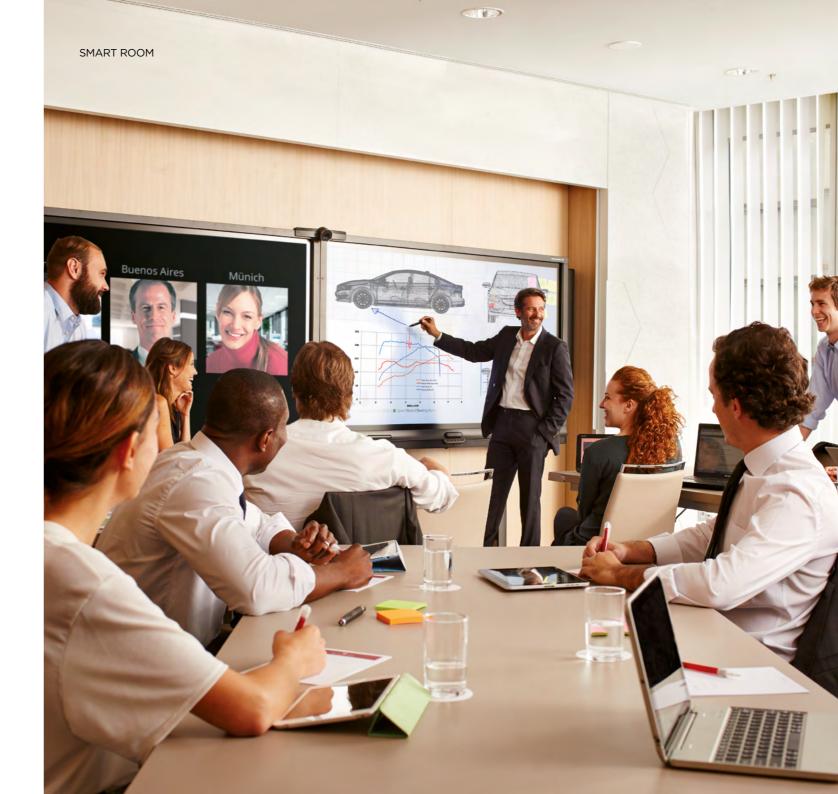

| BARCELONA            | A large, well-lit and modern function room with plenty of natural light, designed by Rafael Moneo. The 225 m <sup>2</sup> of open-plan space makes this room the Hotel's plenary hall and an ideal venue for all types of events. With 4.75 m between the floor and ceiling, you will have all the space you need to assemble cutting-edge audiovisual equipment for your events.       |
|----------------------|-----------------------------------------------------------------------------------------------------------------------------------------------------------------------------------------------------------------------------------------------------------------------------------------------------------------------------------------------------------------------------------------|
| ESTOCOLMO            | A divisible room measuring 84 m2 and equipped with state-of-the-art technology and all the technical support you need to make sure your meetings go according to plan.                                                                                                                                                                                                                  |
| BERLÍN               | This spacious 122 m2 function room with adjustable lighting and a projector will give you the best results for any type of meeting or event you host.                                                                                                                                                                                                                                   |
| FOYER AND<br>GALLERY | Public area with great views of L'illa park to make the meeting more pleasant with our carefully prepared Tempting Breaks. Patio available.                                                                                                                                                                                                                                             |
| MÉRIDA               | A soundproof function room with adjustable lighting, high-tech audiovisual equipment and high-quality furniture. This room comes equipped with SMART ROOM technology including two 74" plasma screens with an interactive white board feature and the Lync* conference system which will transform your meetings into high-performance virtual experiences.                             |
| KURSAAL              | 43 m <sup>2</sup> of open-plan space that adapts to your needs with adjustable lighting and folding walls.                                                                                                                                                                                                                                                                              |
| L'AUDITORI           | A high-ceilinged room with direct outdoor access to a patio. Filled with natural light and high-tech equipment it has all the elements you need for a successful meeting or event.                                                                                                                                                                                                      |
| LOS ANGELES          | A spacious function room measuring 87m2 with large windows that offer great views of L'Illa park and bathe the room in natural light. It has room for up to 80 guests in the banquet or cocktail layout and it is equipped with state-of-the-art technology and all the technical support you need to ensure that your meetings or private events are exactly what you want them to be. |
| AMSTERDAM            | A function room measuring 50m² with natural light and space for up to 40 guests seated in the banquet layout or 25 in the classroom layout as well as all the technical support needed to dazzle guests attending your meetings or events.                                                                                                                                              |
| BASILEA              | Located next to Gastrobar Don Giovanni, this room is overflowing with natural light and offers wonderful views of park L'illa, creating a pleasant atmosphere for your meetings. Room for 30 guests in the banquet layout and for 40 in the theater layout.                                                                                                                             |
| PRADO                | Located next to Gastrobar Don Giovanni, this room overlooks the street below the hotel and receives plenty of natural light creating a pleasant atmosphere for your meetings.                                                                                                                                                                                                           |