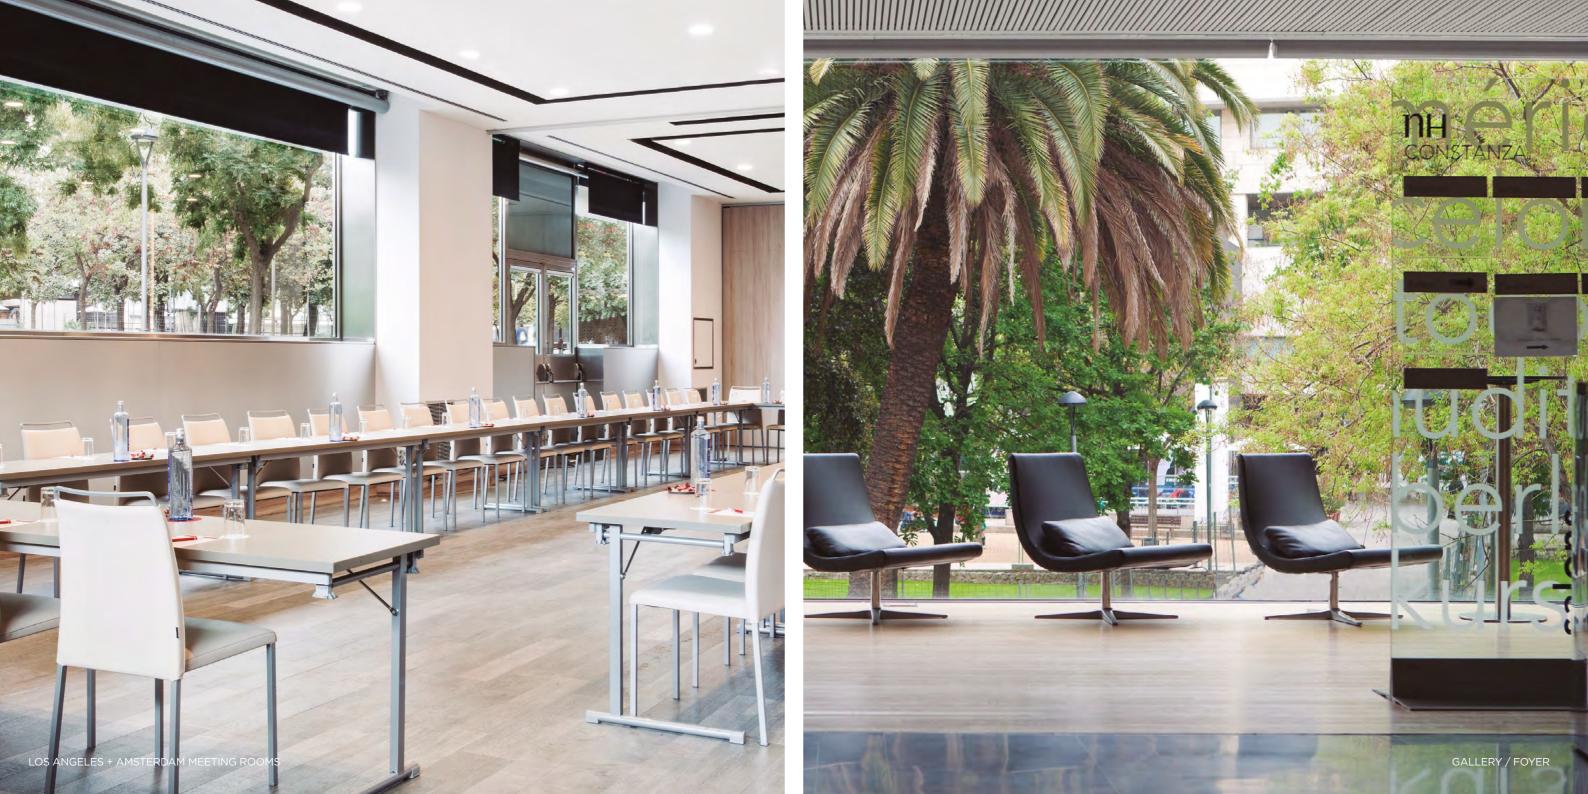

| BARCELONA            | A large, well-lit and modern function room with plenty of natural light, designed by Rafael Moneo. The 225 m <sup>2</sup> of open-plan space makes this room the Hotel's plenary hall and an ideal venue for all types of events. With 4.75 m between the floor and ceiling, you will have all the space you need to assemble cutting-edge audiovisual equipment for your events.       |
|----------------------|-----------------------------------------------------------------------------------------------------------------------------------------------------------------------------------------------------------------------------------------------------------------------------------------------------------------------------------------------------------------------------------------|
| ESTOCOLMO            | A divisible room measuring 84 m2 and equipped with state-of-the-art technology and all the technical support you need to make sure your meetings go according to plan.                                                                                                                                                                                                                  |
| BERLÍN               | This spacious 122 m2 function room with adjustable lighting and a projector will give you the best results for any type of meeting or event you host.                                                                                                                                                                                                                                   |
| FOYER AND<br>GALLERY | Public area with great views of L'illa park to make the meeting more pleasant with our carefully prepared Tempting Breaks. Patio available.                                                                                                                                                                                                                                             |
| MÉRIDA               | A soundproof function room with adjustable lighting, high-tech audiovisual equipment and high-quality furniture. This room comes equipped with SMART ROOM technology including two 74" plasma screens with an interactive white board feature and the Lync* conference system which will transform your meetings into high-performance virtual experiences.                             |
| KURSAAL              | 43 m <sup>2</sup> of open-plan space that adapts to your needs with adjustable lighting and folding walls.                                                                                                                                                                                                                                                                              |
| L'AUDITORI           | A high-ceilinged room with direct outdoor access to a patio. Filled with natural light and high-tech equipment it has all the elements you need for a successful meeting or event.                                                                                                                                                                                                      |
| LOS ANGELES          | A spacious function room measuring 87m2 with large windows that offer great views of L'Illa park and bathe the room in natural light. It has room for up to 80 guests in the banquet or cocktail layout and it is equipped with state-of-the-art technology and all the technical support you need to ensure that your meetings or private events are exactly what you want them to be. |
| AMSTERDAM            | A function room measuring 50m² with natural light and space for up to 40 guests seated in the banquet layout or 25 in the classroom layout as well as all the technical support needed to dazzle guests attending your meetings or events.                                                                                                                                              |
| BASILEA              | Located next to Gastrobar Don Giovanni, this room is overflowing with natural light and offers wonderful views of park L'illa, creating a pleasant atmosphere for your meetings. Room for 30 guests in the banquet layout and for 40 in the theater layout.                                                                                                                             |
| PRADO                | Located next to Gastrobar Don Giovanni, this room overlooks the street below the hotel and receives plenty of natural light creating a pleasant atmosphere for your meetings.                                                                                                                                                                                                           |