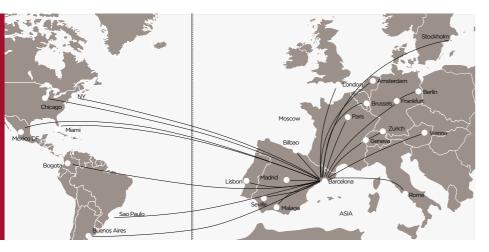

| C=1.00=       | 1 40 F        |
|---------------|---------------|
| Seville       | <u>1.40 h</u> |
| <u>Madrid</u> | <u>40 m</u>   |
| Málaga        | 1.25 h        |
| Paris         | 1.40 h        |
| London        | 2.20 h        |
| Rome          | 1.40 h        |
| Brussels      | 1.15 h        |
| Ámsterdam     | 2.50 h        |
| Berlin        | 2.20 h        |
| Hong Kong     | 11.20 h       |
| Chicago       | 8 h           |
| Miami         | 8.22 h        |
| Chicago       | 9.30 h        |
| Bogotá        | 9.50 h        |
| New York      | 7 h           |
| Washington    | 9.50 h        |
| Mexico        | 10.30 h       |
| Buenos Aires  | 11.40 h       |
| São Paulo     | 9.45 h        |
|               |               |